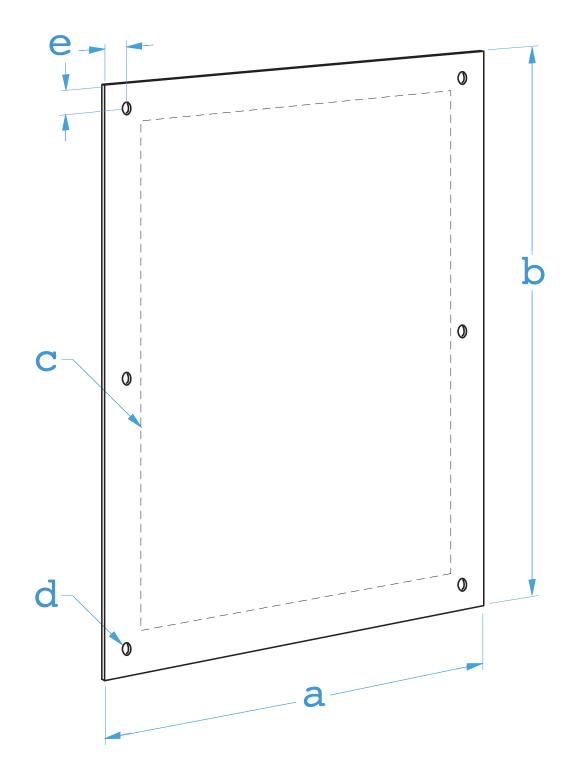

## 1/8" NON-GLARE ACRYLIC PANEL - WITH HOLES (FRONT PIECE)

| Part #                                 | Panel Size (a x b)                | Insert Format (c)                                      | Hole Dia. (d)                                                            | Hole Offset (e)             |
|----------------------------------------|-----------------------------------|--------------------------------------------------------|--------------------------------------------------------------------------|-----------------------------|
| 18ASP-3040NG/H/D6<br>18ASP-3648NG/H/D6 | 30" x 40"<br>36" x 48"            | 30" x 40" or less<br>36" x 48" or less                 | 11mm (7/16")<br>(six holes)                                              | 1-1/4"<br>(from the corner) |
|                                        | Graphic Thickness                 | Material / Finish                                      | Compatibility                                                            |                             |
|                                        | Up to 80 pt,<br>2mm (3/32") thick | Acrylic / Non-glare<br>1/8" Non-glare acrylic<br>panel | *Use with wall mounts / standoff supports with<br>M8 studs (6-six holes) |                             |