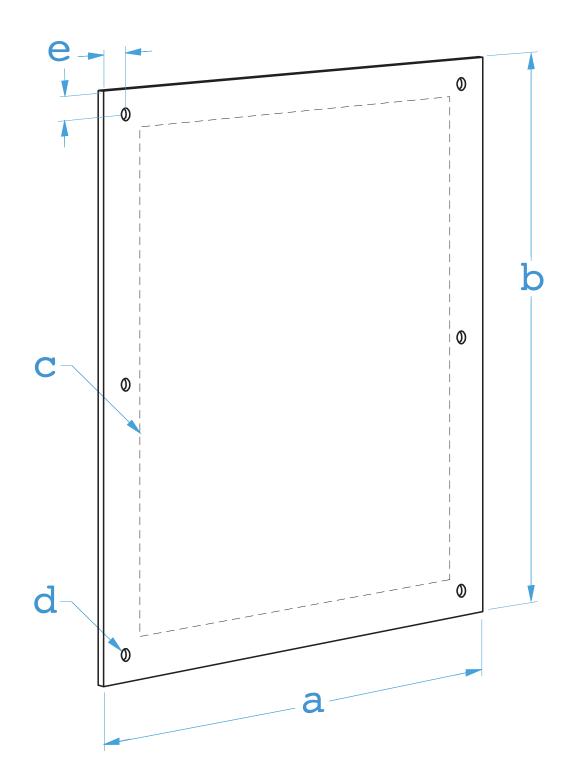

## 1/4" CLEAR ACRYLIC PANEL - WITH HOLES (BACK PIECE)

| Part #                             | Panel Size (a x b)                | Insert Format (c)                           | Hole Dia. (d)                                     | Hole Offset (e)              |  |
|------------------------------------|-----------------------------------|---------------------------------------------|---------------------------------------------------|------------------------------|--|
| 14ASP-3040/H/D6<br>14ASP-3648/H/D6 | 30" x 40"<br>36" x 48"            | 30" x 40" or less<br>36" x 48" or less      | 11mm (7/16")<br>(six holes)                       | 1-1/4"<br>(from the corner)  |  |
|                                    | Graphic Thickness                 | Material / Finish                           | Compatibility                                     | its / standoff supports with |  |
|                                    | Up to 80 pt,<br>2mm (3/32") thick | Acrylic / Clear<br>1/4" Clear acrylic panel | *Use with wall mounts /<br>M8 studs (6-six holes) |                              |  |