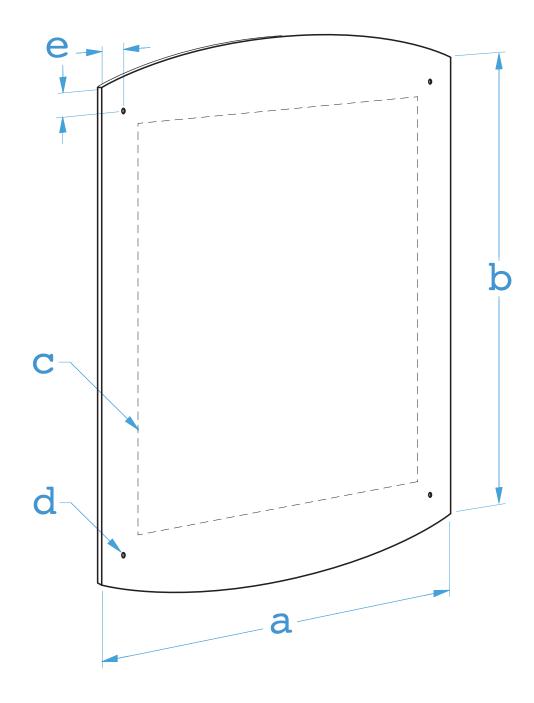

## 1/4" CLEAR ACRYLIC PANEL - WITH HOLES (BACK PIECE)

| Part #                       | Panel Size (a x b)             | Insert Format (c)      | Hole Dia. (d)                                                               | Hole Offset (e)                             |
|------------------------------|--------------------------------|------------------------|-----------------------------------------------------------------------------|---------------------------------------------|
| 18ASP-W-1117<br>18ASP-W-1422 | 13.5" x 19.5"<br>16.5" x 24.5" | 11" x 17"<br>14" x 22" | 5mm (3/16")<br>(four holes)                                                 | 3/4"<br>(from the corner)                   |
| 18ASP-W-1620                 | 18.5″ x 16.5″                  | 16" x 20"              | Graphic Thickness                                                           | Material / Finish                           |
| 18ASP-W-1824                 | 20.5" x 26.5"                  | 18" x 24"              | Up to 80 pt,<br>2mm (3/32") thick                                           | Acrylic / Clear<br>1/4" Clear acrylic panel |
|                              | Compatibility                  |                        | *Use with cable/rod display systems or wall mounts with M4 studs (4mm Dia.) |                                             |