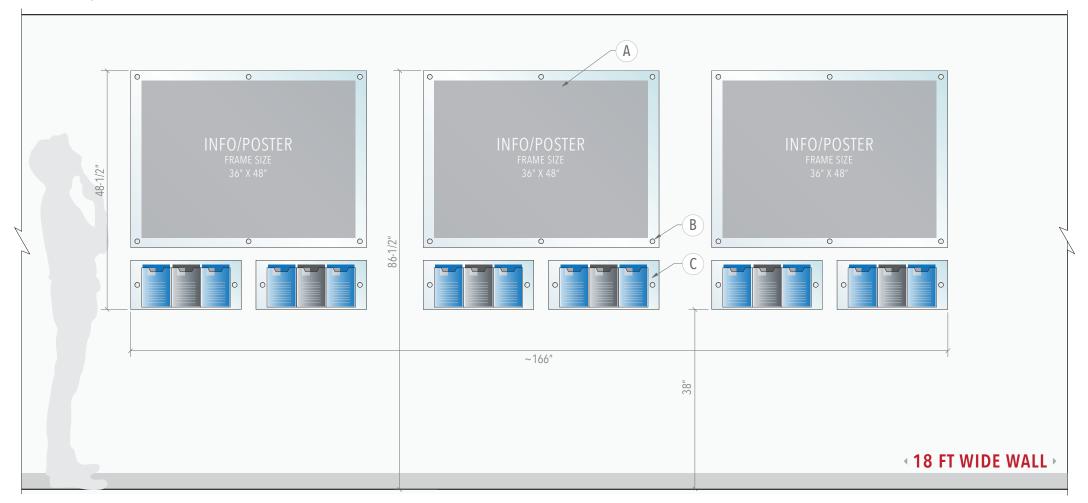

## **ELEVATION**

**DETAILS: NOTES: COMPONENT LIST:** 

### 36" x 48" Deluxe Non-Glare Acrylic Frame Set for poster/graphic inserts (min. 32" x 44" printed graphics / not included). Inserts are mounted in between the two pieces of acrylic and fixed in place with low-tack (3MTM 9415PC Removable Repositionable) double sided adhesive tape.

- Panels are drilled for M8-10 studs and supplied with six (6 ea) 1" diameter standoff wall supports. Projection from wall is 1".
- Multi-Pocket Clear Acrylic Literature Holder for 5.5" x 8.5" bi-fold Multi-Pocket Clear Acrylic Literature moruter for 5.5 x 5.5 \$1.55 brochures (1.5" deep to hold approx. 70 Bi-Fold Brochures / 75gsm).

**Hardware:** Standoff mounted components are supplied in satin chrome finish as standard. Other finish options may be available at online cart checkout.

(30 ea)

P75-TWL

(30 ea)

14ASP-3648/H/D6 18ASP-3648NG/H/D6 14ALD-3-5585P/DC2502 (3 ea) (3 ea)

## **Wall Display Concept**

ID: DC2502

Title: Large Poster Wall Display

**Description:** Display incorporates large format frameless acrylic poster frames and literature holders for bi-fold size brochures mounted to wall with 1" diameter wall standoff supports. Available in few high-quality finish options.

## **Display Size:**

49"H x 166"W

## **Wall Size Requirements:** 18 FT (216 IN) Wide

Display Hardware: Frameless Standoff Display System