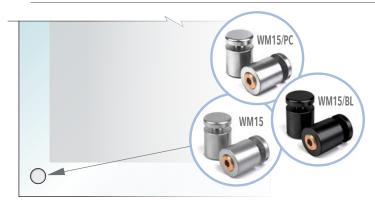

# Standoff Supports / Finish Options

Satin/Matte Chrome Finish - chrome is plated over matte nickel to achieve a hard, uniform finish that is semi-lustrous with low reflectivity.

## WM15/PC

**Polished Chrome Finish** – chrome is plated over matte nickel to achieve a hard, uniform finish then polished.

#### WM15/BL

Black Powder Coated Finish - fittings are coated with a free-flowing, dry powder to create a hard finish that is tougher then conventional paint.

**Hardware:** Standoff mounted components are supplied in satin chrome finish as standard. Other finish options may be available at online cart checkout.

(30 ea)

P75-TWL

(30 ea)

14ASP-3648/H/D6 18ASP-3648NG/H/D6 14ALD-3-5585P/DC2502 (3 ea) (3 ea)